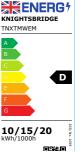

## **TNXTMWEM**

TENAX 230V Wattage and CCT Adjustable Emergency LED Gear Tray with Sensor KNIGHTENERG\*

www.mlaccessories.co.uk

| MLA PART CODE              | TNXTMWEM                                                                     |
|----------------------------|------------------------------------------------------------------------------|
| DESCRIPTION                | TENAX 230V Wattage and CCT Adjustable Emergency LED<br>Gear Tray with Sensor |
| NET WEIGHT (KG)            | 0.351                                                                        |
| DIMENSIONS (MM)            | Length - 235<br>Width - 235<br>Projection - 28                               |
| CONSTRUCTION               | Construction - Aluminium                                                     |
| CLASS                      | II                                                                           |
| IP RATING                  | IP20                                                                         |
| WATTAGE (W)                | 10/15/20                                                                     |
| LAMP TECHNOLOGY            | SMD LED                                                                      |
| LUMENS (LM)                | 1360/1480/1405, 1905/2090/1960, 2345/2630/2415                               |
| LUMEN TOLERANCE            | 5%                                                                           |
| EFFICACY (LM/W)            | 151/147/141                                                                  |
| LUMENS EMERGENCY MODE (LM) | 125                                                                          |
| CIRCUIT WATTAGE (W)        | 9.7/14.3/18.6                                                                |
| ССТ                        | 3000/4000/5700K                                                              |
| LIGHT COLOUR               | ССТ                                                                          |
| CRI                        | >85                                                                          |
| SDCM                       | <6                                                                           |
| RUNNING CURRENT (A)        | 0.049/0.067/0.085                                                            |
| DISPLACEMENT FACTOR        | >0.7                                                                         |
| SVM                        | 0.69                                                                         |
| PST-LM                     | 0.36                                                                         |
| L70B50 LIFESPAN (HRS)      | 40,000                                                                       |
| DIMMABLE                   | No                                                                           |
| EMERGENCY                  | Maintained / Non-maintained / Switched                                       |
| SELF-TEST                  | No                                                                           |
| OPERATING TEMPERATURE      | -5~35°C                                                                      |