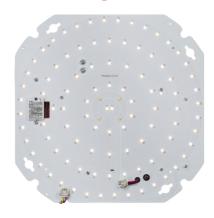

## **TNXTMWEM**

TENAX 230V Wattage and CCT Adjustable Emergency LED Gear Tray with Sensor KNIGHTENERG\*

www.mlaccessories.co.uk

| MLA PART CODE              | TNXTMWEM                                                                     |
|----------------------------|------------------------------------------------------------------------------|
| DESCRIPTION                | TENAX 230V Wattage and CCT Adjustable Emergency LED<br>Gear Tray with Sensor |
| NET WEIGHT (KG)            | 0.351                                                                        |
| DIMENSIONS (MM)            | Length - 235<br>Width - 235<br>Projection - 28                               |
| CONSTRUCTION               | Construction - Aluminium                                                     |
| CLASS                      | II                                                                           |
| IP RATING                  | IP20                                                                         |
| WATTAGE (W)                | 10/15/20                                                                     |
| LAMP TECHNOLOGY            | SMD LED                                                                      |
| LUMENS (LM)                | 1360/1480/1405, 1905/2090/1960, 2345/2630/2415                               |
| LUMEN TOLERANCE            | 5%                                                                           |
| EFFICACY (LM/W)            | 151/147/141                                                                  |
| LUMENS EMERGENCY MODE (LM) | 125                                                                          |
| CIRCUIT WATTAGE (W)        | 9.7/14.3/18.6                                                                |
| ССТ                        | 3000/4000/5700K                                                              |
| LIGHT COLOUR               | ССТ                                                                          |
| CRI                        | >85                                                                          |
| SDCM                       | <6                                                                           |
| RUNNING CURRENT (A)        | 0.049/0.067/0.085                                                            |
| DISPLACEMENT FACTOR        | >0.7                                                                         |
| SVM                        | 0.69                                                                         |
| PST-LM                     | 0.36                                                                         |
| L70B50 LIFESPAN (HRS)      | 40,000                                                                       |
| DIMMABLE                   | No                                                                           |
| EMERGENCY                  | Maintained / Non-maintained / Switched                                       |
| SELF-TEST                  | No                                                                           |
| OPERATING TEMPERATURE      | -5~35°C                                                                      |