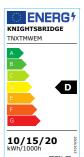

## **TNXTMWEM**

TENAX 230V Wattage and CCT Adjustable Emergency LED Gear Tray with Sensor KNIGHTENERG\*

www.mlaccessories.co.uk

| MLA PART CODE              | TNXTMWEM                                                                     |
|----------------------------|------------------------------------------------------------------------------|
| DESCRIPTION                | TENAX 230V Wattage and CCT Adjustable Emergency LED<br>Gear Tray with Sensor |
| NET WEIGHT (KG)            | 0.351                                                                        |
| DIMENSIONS (MM)            | Length - 235<br>Width - 235<br>Projection - 28                               |
| CONSTRUCTION               | Construction - Aluminium                                                     |
| CLASS                      | II                                                                           |
| IP RATING                  | IP20                                                                         |
| WATTAGE (W)                | 10/15/20                                                                     |
| LAMP TECHNOLOGY            | SMD LED                                                                      |
| LUMENS (LM)                | 1360/1480/1405, 1905/2090/1960, 2345/2630/2415                               |
| LUMEN TOLERANCE            | 5%                                                                           |
| EFFICACY (LM/W)            | 151/147/141                                                                  |
| LUMENS EMERGENCY MODE (LM) | 125                                                                          |
| CIRCUIT WATTAGE (W)        | 9.7/14.3/18.6                                                                |
| ССТ                        | 3000/4000/5700K                                                              |
| LIGHT COLOUR               | ССТ                                                                          |
| CRI                        | >85                                                                          |
| SDCM                       | <6                                                                           |
| RUNNING CURRENT (A)        | 0.049/0.067/0.085                                                            |
| DISPLACEMENT FACTOR        | >0.7                                                                         |
| SVM                        | 0.69                                                                         |
| PST-LM                     | 0.36                                                                         |
| L70B50 LIFESPAN (HRS)      | 40,000                                                                       |
| DIMMABLE                   | No                                                                           |
| EMERGENCY                  | Maintained / Non-maintained / Switched                                       |
| SELF-TEST                  | No                                                                           |
| OPERATING TEMPERATURE      | -5~35°C                                                                      |